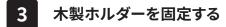

#### スタンド本体の設置場所を決める

便座に座るなどして、実際に置く位置を決めます。 支柱と壁との距離が近すぎると、トイレットペーパーが壁に当た ることがあるので確認しましょう。

木製ホルダーをスタンド本体の支柱に通し、設置する高さと向きを決めます。

木製ホルダーの側面のネジを、プラスドライバーで締めて固定 したら完成です。ネジは強く締めすぎると木が割れたり、ネジ穴 が潰れる可能性があるので注意してください。