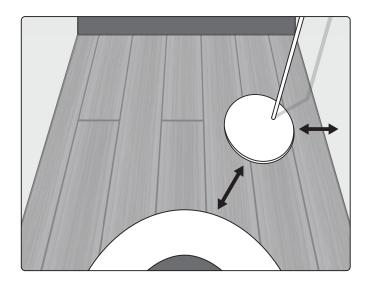

#### スタンド本体の設置場所を決める

便座に座るなどして、実際に置く位置を決めます。 支柱と壁との距離が近すぎると、トイレットペーパーが壁に当た ることがあるので確認しましょう。

木製ホルダーをスタンド本体の支柱に通し、設置する高さと向きを決めます。

木製ホルダーの側面のネジを、プラスドライバーで締めて固定 したら完成です。ネジは強く締めすぎると木が割れたり、ネジ穴 が潰れる可能性があるので注意してください。