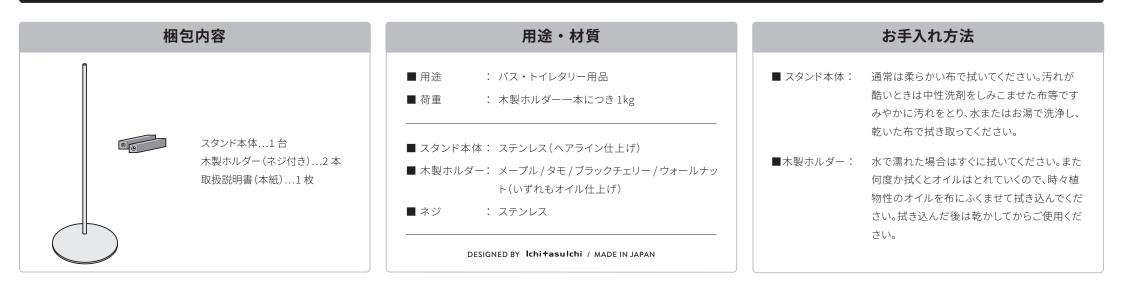

# BRANCH ペーパースタンドセット

- 組立方法

#### スタンド本体の設置場所を決める

便座に座るなどして、実際に置く位置を決めます。 支柱と壁との距離が近すぎると、トイレットペーパーが壁に当た ることがあるので確認しましょう。

木製ホルダーをスタンド本体の支柱に通し、設置する高さと向きを決めます。

木製ホルダーの側面のネジを、プラスドライバーで締めて固定 したら完成です。ネジは強く締めすぎると木が割れたり、ネジ穴 が潰れる可能性があるので注意してください。