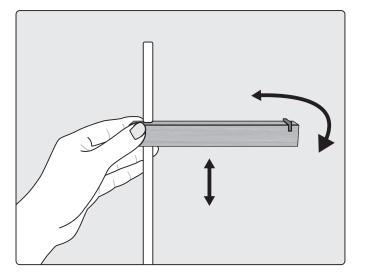

#### スタンド本体の設置場所を決める

便座に座るなどして、実際に置く位置を決めます。 支柱と壁との距離が近すぎると、トイレットペーパーが壁に当た ることがあるので確認しましょう。

木製ホルダーをスタンド本体の支柱に通し、設置する高さと向きを決めます。

木製ホルダーの側面のネジを、プラスドライバーで締めて固定 したら完成です。ネジは強く締めすぎると木が割れたり、ネジ穴 が潰れる可能性があるので注意してください。