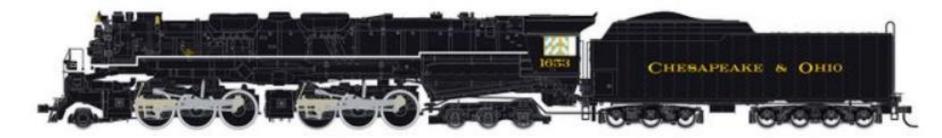

#### Cheseapeake & Ohio, articulated steam locomotive 2-6-6-6 "Allegheny", #1653