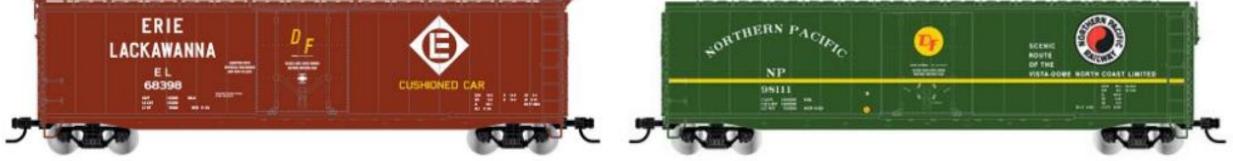

ERIE

HR6663a Pittsburg & Lake Erie, Box Car, 6458 HR6663b Pittsburg & Lake Erie, Box Car, 6450 HR6663c Pittsburg & Lake Erie, Box Car, 6499 HR6663d Pittsburg & Lake Erie, Box Car, 6467

HR6664a Erie Lackawanna, Box Car, 68396 HR6664b Erie Lackawanna, Box Car, 68439 HR6664c Erie Lackawanna. Box Car. 68360 HR6664d Erie Lackawanna, Box Car, 68386

HR6665a Northern Pacific, Box Car, 98111 HR6665b Northern Pacific. Box Car. 98030 HR6665c Northern Pacific, Box Car, 98149 HR6665d Northern Pacific, Box Car, 98058

"To be the most successful model, hobby and collectable toy company in the world"