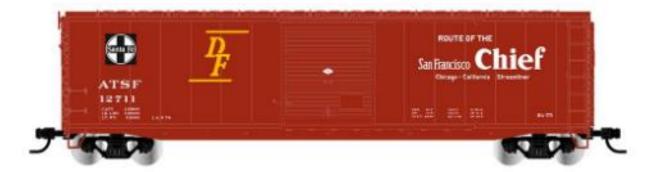

# Available Fall 2024 HO Scale 50ft Boxcars

HR6661a ATSF SF Chief, Boxcar, 12711 HR6661b ATSF SF Chief, Boxcar, 12712 HR6661c ATSF SF Chief, Boxcar, 12746 HR6661d ATSF SF Chief, Boxcar, 12755

2024 Release re-Order Now

Suggested Retail Price \$34.99

All New Roadnames Road Numbers one-time only Knuckle couplers **Metal Wheels** Ready to Run

HR6662a ATSF Texas Chief, Boxcar, 12801 HR6662b ATSF Texas Chief, Boxcar, 12821 HR6662c ATSF Texas Chief, Boxcar, 12844 HR6662d ATSF Texas Chief, Boxcar, 12850