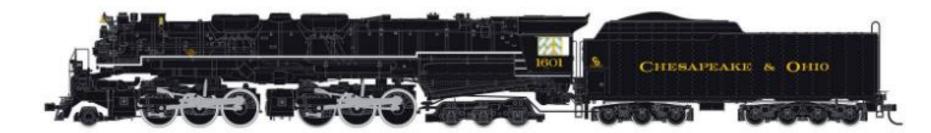

HR2950 DCC Ready HR2950s DCC/Sound

> Cheseapeake & Ohio, articulated steam locomotive 2-6-6-6 "Allegheny", #1601

HR2951 DCC Ready HR2951s DCC/Sound

Cheseapeake & Ohio, articulated steam locomotive